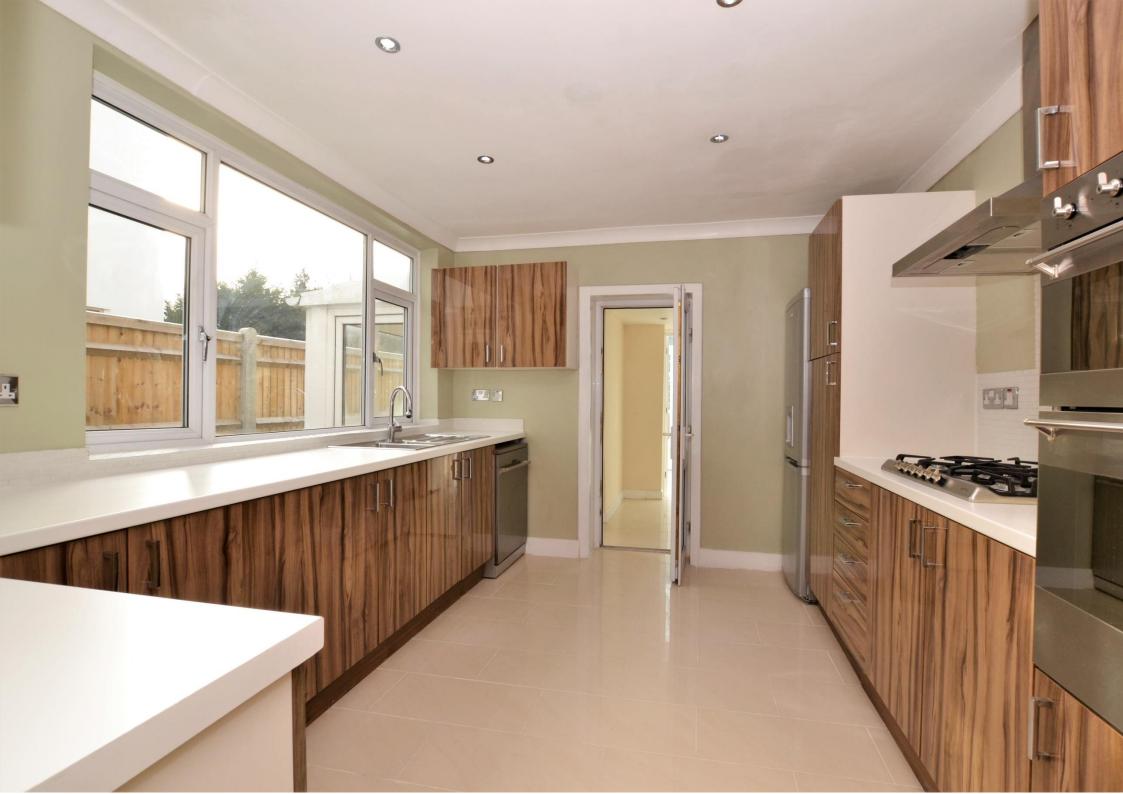

The accommodation comprises a large full width bay-fronted master bedroom with fitted wardrobes, two further bedrooms, a stylish three piece bathroom suite, an open plan lounge/ dining room with feature wood burning stove, a contemporary fitted kitchen, a separate utility area, and a conservatory with double doors leading onto the landscaped rear garden.