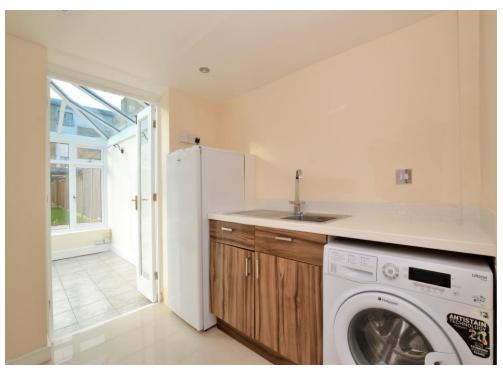

The accommodation comprises a large full width bay-fronted master bedroom with fitted wardrobes, two further bedrooms, a stylish three piece bathroom suite, an open plan lounge/ dining room with feature wood burning stove, a contemporary fitted kitchen, a separate utility area, and a conservatory with double doors leading onto the landscaped rear garden.