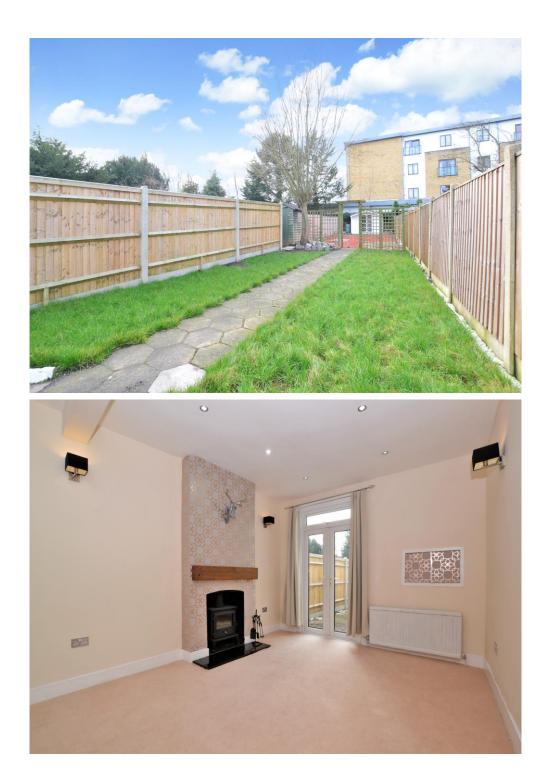

A well presented three bedroom end-of-terrace house situated within this quiet cul-de-sac, conveniently located only 0.8 miles from East Croydon train station and 0.3 miles from the local tram stop.

This spacious home boasts in excess of 1300sqft of floor space and benefits from side access, a recently built conservatory extension, a down-stairs WC, an extensive 96' South/ West facing rear garden and ample loft space with scope to loft extend (STPP).

The accommodation comprises a large full width bay-fronted master bedroom with fitted wardrobes, two further bedrooms, a stylish three piece bathroom suite, an open plan lounge/ dining room with feature wood burning stove, a contemporary fitted kitchen, a separate utility area, and a conservatory with double doors leading onto the landscaped rear garden.