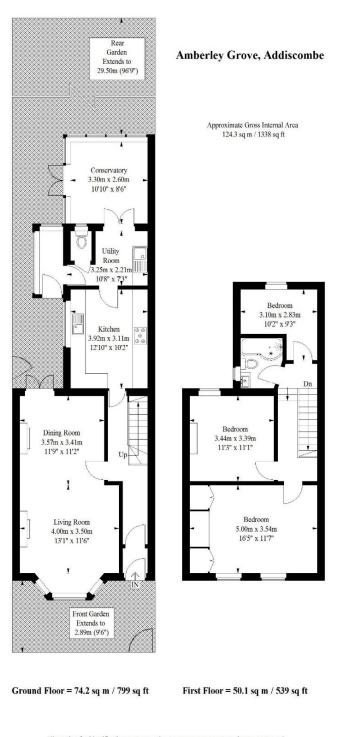

ļ

Illustration for identification purposes only, measurements are approximate, not to scale. FloorplansUsketch.com © 2019 (ID 508941)

- ✤ EPC EER D
- ✤ NO ONWARD CHAIN
- THREE BEDROOM END OF TERRACE HOUSE
- ✤ Well Presented Throughout
- ✤ 96' SOUTH WEST FACING REAR GARDEN
- ✤ Stylish Kitchen & Bathroom
- ✤ 0.8 MILES FROM EAST CROYDON TRAIN STATION
- ✤ 0.3 MILES FROM THE LOCAL TRAM STOP
- ✤ UTILITY ROOM & DOWNS STAIRS WC
- ✤ Conservatory Extended

A well presented three bedroom end-of-terrace house situated within this quiet cul-de-sac, conveniently located only 0.8 miles from East Croydon train station and 0.3 miles from the local tram stop.

This spacious home boasts in excess of 1300sqft of floor space and benefits from side access, a recently built conservatory extension, a down-stairs WC, an extensive 96' South/ West facing rear garden and ample loft space with scope to loft extend (STPP).

The accommodation comprises a large full width bay-fronted master bedroom with fitted wardrobes, two further bedrooms, a stylish three piece bathroom suite, an open plan lounge/ dining room with feature wood burning stove, a contemporary fitted kitchen, a separate utility area, and a conservatory with double doors leading onto the landscaped rear garden.