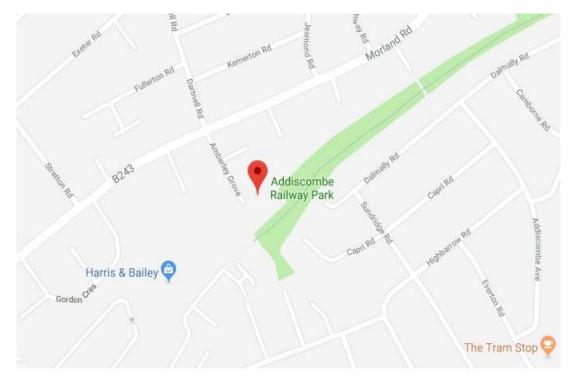

A well presented three bedroom end-of-terrace house situated within this quiet cul-de-sac, conveniently located only 0.8 miles from East Croydon train station and 0.3 miles from the local tram stop.

This spacious home boasts in excess of 1300sqft of floor space and benefits from side access, a recently built conservatory extension, a down-stairs WC, an extensive 96' South/ West facing rear garden and ample loft space with scope to loft extend (STPP).

Furthermore, the property sits within a short distance of a range of local primary & secondary schools, moments from a number of local convenience stores and is a comfortable walk from the open green spaces of Ashburton Park.