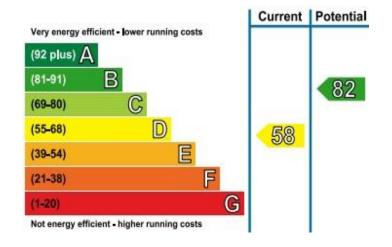

ļ

Illustration for identification purposes only, measurements are approximate, not to scale. FloorplansUsketch.com © 2019 (ID 508941)

- ✤ EPC EER D
- ✤ NO ONWARD CHAIN
- THREE BEDROOM END OF TERRACE HOUSE
- ✤ Well Presented Throughout
- ✤ 96' SOUTH WEST FACING REAR GARDEN
- ✤ Stylish Kitchen & Bathroom
- ✤ 0.8 MILES FROM EAST CROYDON TRAIN STATION
- ✤ 0.3 MILES FROM THE LOCAL TRAM STOP
- ✤ UTILITY ROOM & DOWNS STAIRS WC
- ✤ Conservatory Extended