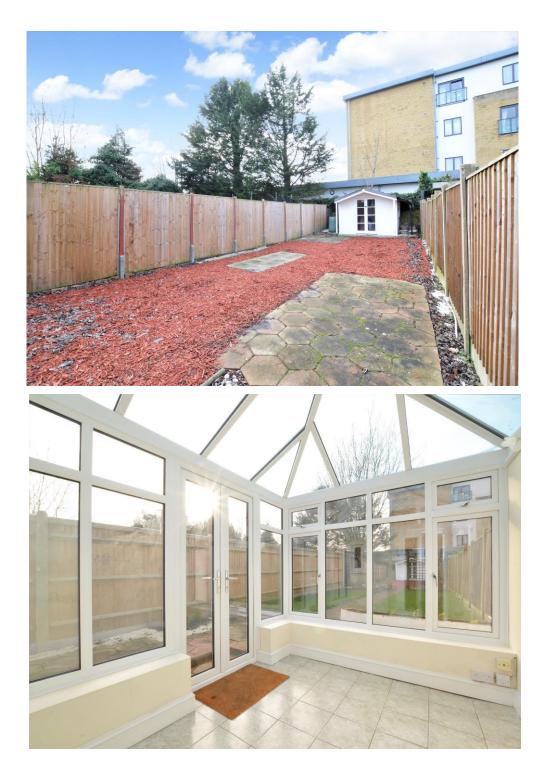

A well presented three bedroom end-of-terrace house situated within this quiet cul-de-sac, conveniently located only 0.8 miles from East Croydon train station and 0.3 miles from the local tram stop.

This spacious home boasts in excess of 1300sqft of floor space and benefits from side access, a recently built conservatory extension, a down-stairs WC, an extensive 96' South/ West facing rear garden and ample loft space with scope to loft extend (STPP).

The accommodation comprises a large full width bay-fronted master bedroom with fitted wardrobes, two further bedrooms, a stylish three piece bathroom suite, an open plan lounge/ dining room with feature wood burning stove, a contemporary fitted kitchen, a separate utility area, and a conservatory with double doors leading onto the landscaped rear garden.